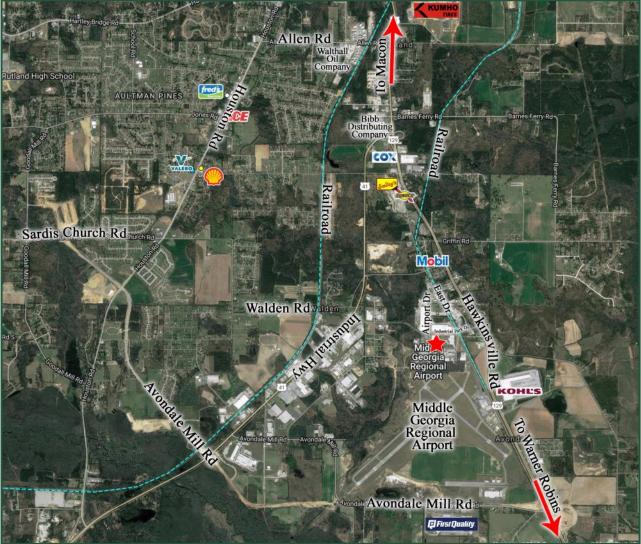

# **3.224 ACRES FOR SALE - WILL DIVIDE** Airport Dr. <u>Macon, G</u>A 31216

| DESCRIPTION:<br>UTILITIES: | 3.224 Acres (Will Divide)<br>All Available                                                                      |
|----------------------------|-----------------------------------------------------------------------------------------------------------------|
|                            |                                                                                                                 |
| ZONED:                     | M-1                                                                                                             |
| NEARBY BUSINESSES:         | Kumho Tires, Bibb Distributing Company, Cox Communications, and Walthall Oil Company                            |
| LOCATION:                  | Located adjacent to Middle Georgia Regional Airport. Level topography. Owner will build for qualified prospect. |