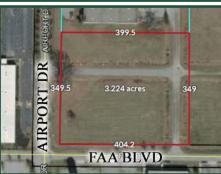

# **3.224 ACRES FOR SALE - WILL DIVIDE** Airport Dr. <u>Macon, G</u>A 31216

| DESCRIPTION:<br>UTILITIES: | 3.224 Acres (Will Divide)<br>All Available                                                                      |
|----------------------------|-----------------------------------------------------------------------------------------------------------------|
|                            |                                                                                                                 |
| ZONED:                     | M-1                                                                                                             |
| NEARBY BUSINESSES:         | Kumho Tires, Bibb Distributing Company, Cox Communications, and Walthall Oil Company                            |
| LOCATION:                  | Located adjacent to Middle Georgia Regional Airport. Level topography. Owner will build for qualified prospect. |

### 3.224 ACRES FOR SALE Airport Dr. Macon, GA 31216