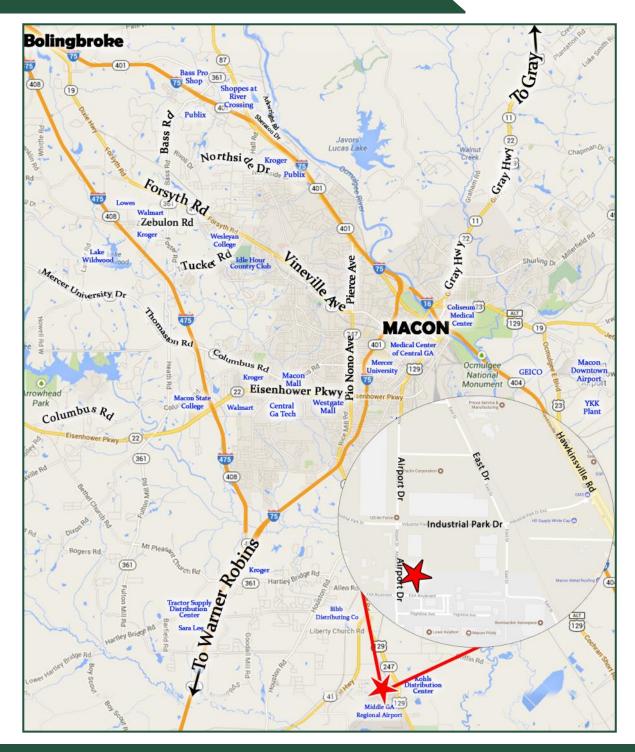

# **3.224 ACRES FOR SALE - WILL DIVIDE** Airport Dr. <u>Macon, G</u>A 31216

| DESCRIPTION:<br>UTILITIES: | 3.224 Acres (Will Divide)<br>All Available                                                                      |
|----------------------------|-----------------------------------------------------------------------------------------------------------------|
|                            |                                                                                                                 |
| ZONED:                     | M-1                                                                                                             |
| NEARBY BUSINESSES:         | Kumho Tires, Bibb Distributing Company, Cox Communications, and Walthall Oil Company                            |
| LOCATION:                  | Located adjacent to Middle Georgia Regional Airport. Level topography. Owner will build for qualified prospect. |