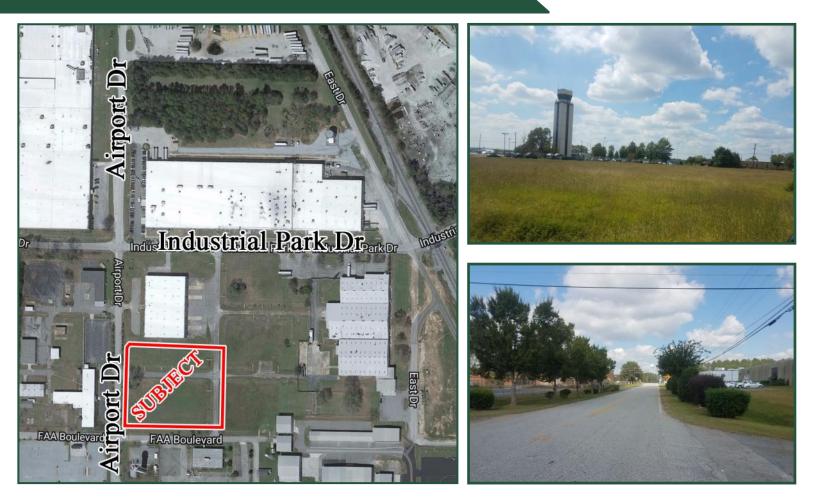

# **3.224 ACRES FOR SALE - WILL DIVIDE** Airport Dr. <u>Macon, G</u>A 31216

| DESCRIPTION:<br>UTILITIES: | 3.224 Acres (Will Divide)<br>All Available                                                                      |
|----------------------------|-----------------------------------------------------------------------------------------------------------------|
|                            |                                                                                                                 |
| ZONED:                     | M-1                                                                                                             |
| NEARBY BUSINESSES:         | Kumho Tires, Bibb Distributing Company, Cox Communications, and Walthall Oil Company                            |
| LOCATION:                  | Located adjacent to Middle Georgia Regional Airport. Level topography. Owner will build for qualified prospect. |

### 3.224 ACRES FOR SALE Airport Dr. Macon, GA 31216