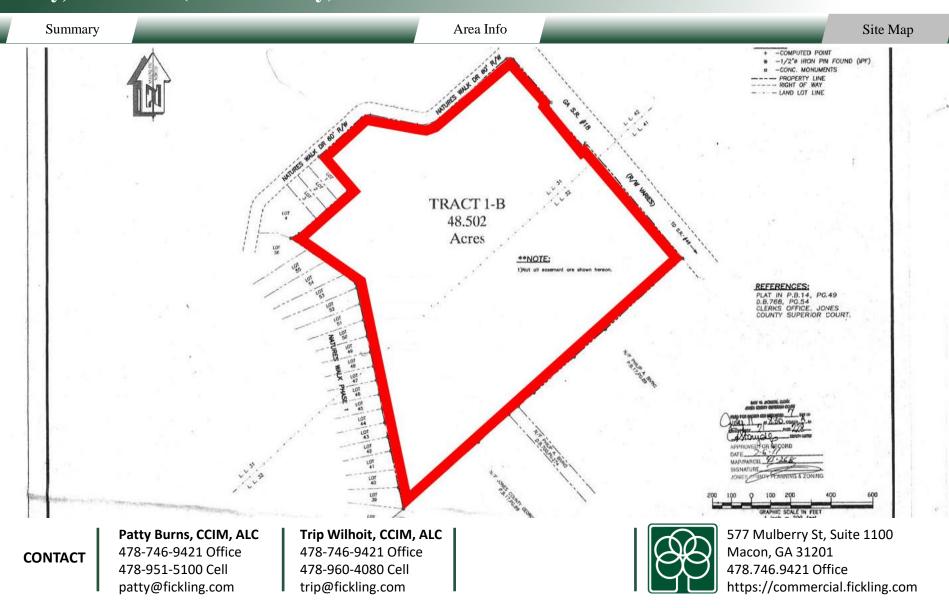

| SITE       |            |
|------------|------------|
| Site Size: | 48.5±Acres |
| Parcel ID: | J45 00 268 |
| Zoning:    | PUD        |