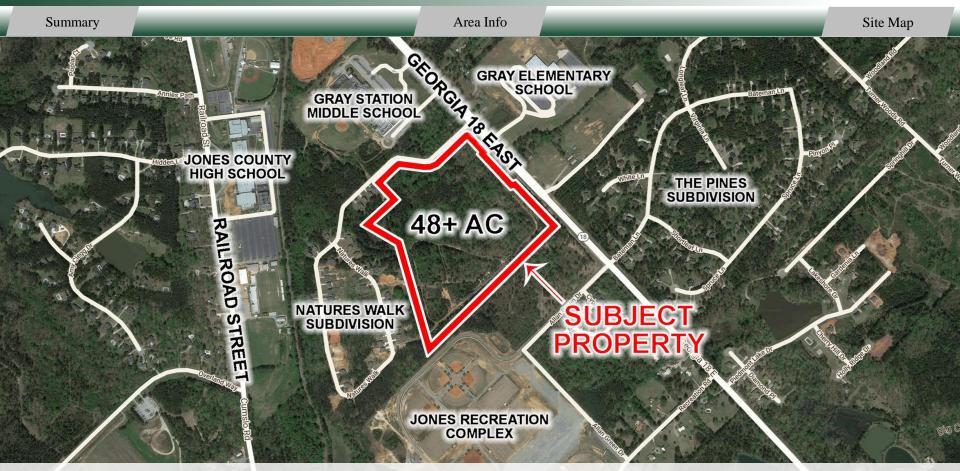

#### LOCATION

Area Info

Property fronts Highway 18 East and Natures Walk Drive. Surrounding neighbors include Natures Walk Subdivision, The Pines Subdivision, Jones County Recreation Complex, Jones County High School, Middle & Elementary Schools.

| SITE       |            |
|------------|------------|
| Site Size: | 48.5±Acres |
| Parcel ID: | J45 00 268 |
| Zoning:    | PUD        |