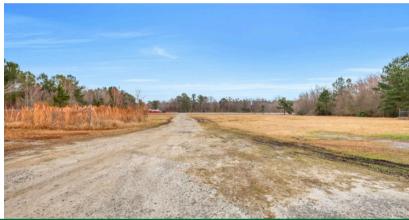

## 9.73 Acres on Hwy 341 West Commercial Property

Wayne County, GA

**♣** 9.73 +/- Acres

\$350,000.00

Discover a rare find in the heart of Jesup, Georgia with this exceptional 9.73-acre commercial property. Situated in Wayne County, this property presents an outstanding opportunity for development or expansion. Boasting city water and sewer accessibility, this parcel is ideally located for a wide range of commercial ventures.