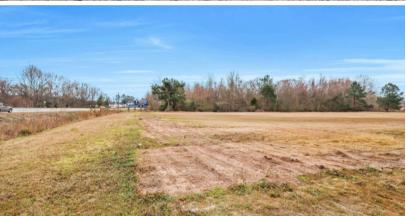

## 9.73 Acres on Hwy 341 West Commercial Property

Wayne County, GA

**♣** 9.73 +/- Acres

\$350,000.00

Discover a rare find in the heart of Jesup, Georgia with this exceptional 9.73-acre commercial property. Situated in Wayne County, this property presents an outstanding opportunity for development or expansion. Boasting city water and sewer accessibility, this parcel is ideally located for a wide range of commercial ventures.