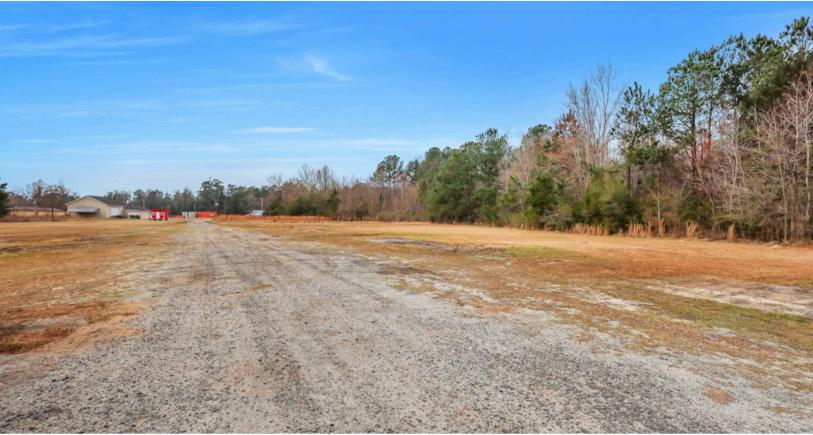

## 9.73 Acres on Hwy 341 West Commercial Property

Wayne County, GA

**♣** 9.73 +/- Acres

\$350,000.00

Discover a rare find in the heart of Jesup, Georgia with this exceptional 9.73-acre commercial property. Situated in Wayne County, this property presents an outstanding opportunity for development or expansion. Boasting city water and sewer accessibility, this parcel is ideally located for a wide range of commercial ventures.