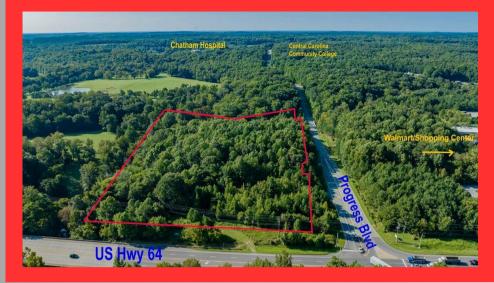

\$4,500,000 9.670 Acres

## For Sale

Unlock the potential of this prime 10-acre property with unbeatable visibility and access, perfectly situated along a major highway. This high-traffic location is ideal for a wide range of possibilities, including a hotel, due to its proximity to a nearby hospital, Walmart, and a community college campus. The property's strategic position ensures excellent exposure to both locals and travelers, making it a top choice for businesses seeking high foot traffic and convenience. With ample space and easy highway access, this parcel offers a fantastic opportunity to capitalize on the growing demand in the area. Whether you envision a bustling hotel to accommodate visitors, a retail hub or another lucrative venture, this location provides visibility and accessibility to make your project a success. Seize the opportunity to invest in a property that combines prime location, high traffic and versatility.