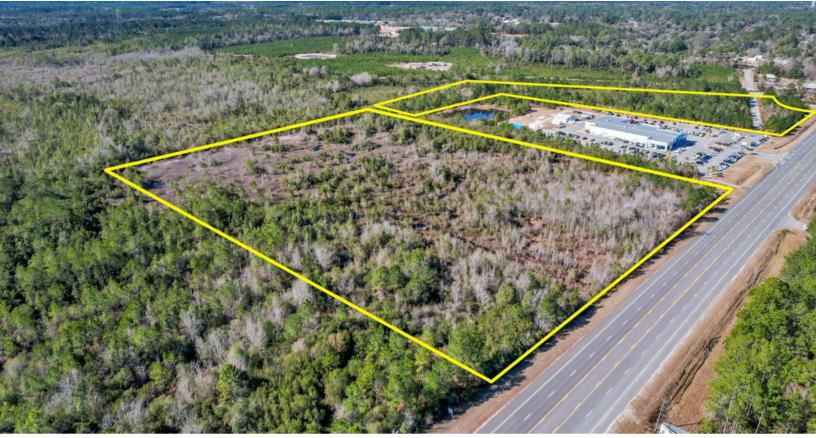

## 35.67 Acres Hwy 341 Jesup Commercial

Wayne County

**▲** 35.67 +/- Acres

\$249,900.00

Introducing a prime commercial opportunity in Wayne County, GA-a sprawling 35.67-acre property strategically situated on Hwy 341 in Jesup. Boasting convenience with readily available sewer and water services, this location presents a significant advantage for potential businesses. Positioned on one of Jesup's busiest highways, it offers optimal visibility and accessibility.