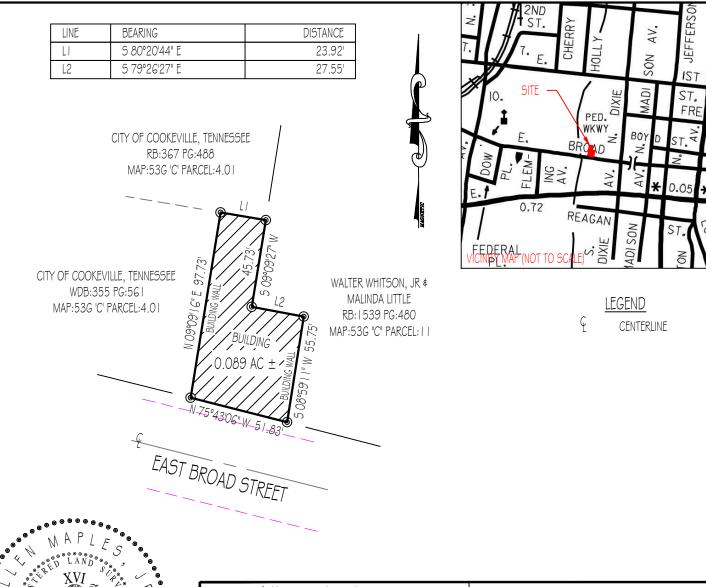

## NOTES:

- I. THIS SURVEY WAS CONDUCTED FROM THE CURRENT DEED OF RECORD AND IS SUBJECT TO ANY INFORMATION WHICH A TITLE SEARCH WOULD REVEAL.
- 2. THIS SURVEY IS SUBJECT TO
  ANY EASEMENTS, RIGHTS OF
  WAYS, AND/OR LEASES WHICH
  COULD AFFECT THE PROPERTY.
- 3. PROPERTY IS LOCATED IN ZONE CBD WITHIN COOKEVILLE CITY LIMITS AND IS SUBJECT TO ALL ZONING REGULATIONS FOR ZONE CBD.

I HEREBY CERTIFY THAT THIS IS A CATEGORY I SURVEY AND THE RATIO OF PRECISION OF THE UNADJUSTED SURVEY IS AT LEAST 1:10,000.

ALLEN MAPLES, JR RLS#2171

## Allen Maples Land Surveying 38 Mayberry Street

38 Mayberry Street Sparta, TN 38583 Phone: (931) 837-5446

## JOHN BORDEN, JR. & TREVA BORDEN 136 EAST BROAD STREET

| IST CIVIL DISTRICT         | TOTAL ACRES: 0.089 AC ± |
|----------------------------|-------------------------|
| PUTNAM COUNTY, TN          | SCALE: I"=50'           |
| P/L RB:1438 PG:487         | DATE: 10/14/2024        |
| TAX MAP:53G 'C' PARCEL: 10 | DRAWING: 24-315 A1      |