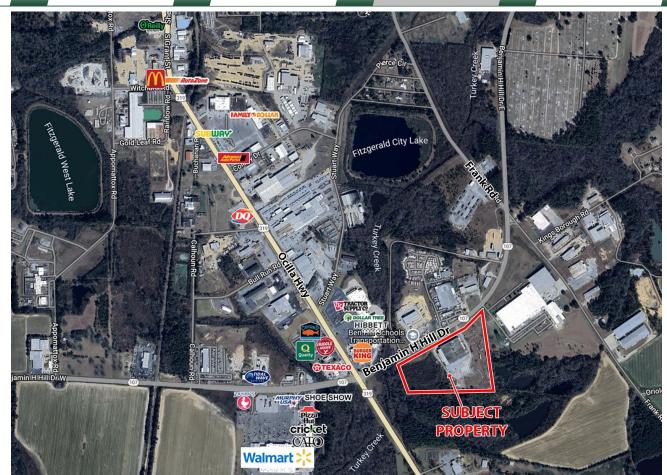

### AREA INFORMATION

| Just off US 319 Hwy this property has convenient access  |
|----------------------------------------------------------|
| to I-75 and it's approx. 25 miles from Tifton. The       |
| property is also located just 4.5 miles from CSX freight |
| transportation.                                          |

Industrial Neighbors: Shaw Industries, Watco Companies, MillEx, Astro Products, Elixir Metals, The Raynor Company, West Frazer among others.