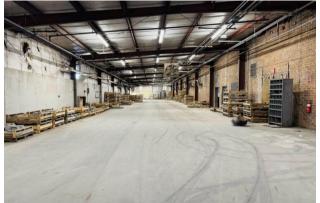

### **WAREHOUSE PHOTOS**

CONTACT

Jenny Howell, Commercial Sales & Leasing 478-746-9421 Office 786-449-8523 Cell jenny@fickling.com

Licensed in Florida and Georgia Also fluent in Spanish and Portuguese

Summary

#### **DESCRIPTION**

This 80,640 SF  $\pm$  warehouse is located in Fitzgerald, GA almost at the intersection of US Highway 319, State Route 107 and Benjamin Hill Rd. The building is situated on 16.66 $\pm$  acres, mostly fenced, allowing the opportunity for outside storage or building expansion. The property has ample paved parking and allows different points for semi-truck access. The warehouse includes HVAC controlled office space, four (4) dock-high doors and three (3) grade level doors. Inside, the space is divided into five sections by cinder block walls and includes concrete flooring, multi-stall bathrooms, and a sprinkler system.