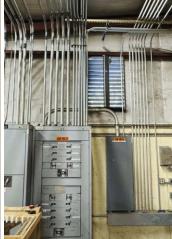

### **BUILDING SPECIFICATIONS**

Ceiling Height: 16-20 FT

**Construction Type:** Masonry

**Power** 480 - 3 Phase Power,

**Supply:** 12.4 KV distribution system

**Column Spacing:** 39 FT

Natural Gas: Yes, 2" & 100 Pounds

Sprinkler System: Yes

**Roll-Up** 4 loading docks with two 8' x 10' and two 10' x 10' roll-up doors,

3 drive-in bays with 12' x 14' roll-up doors.

CONTACT

Jenny Howell, Commercial Sales & Leasing 478-746-9421 Office 786-449-8523 Cell jenny@fickling.com