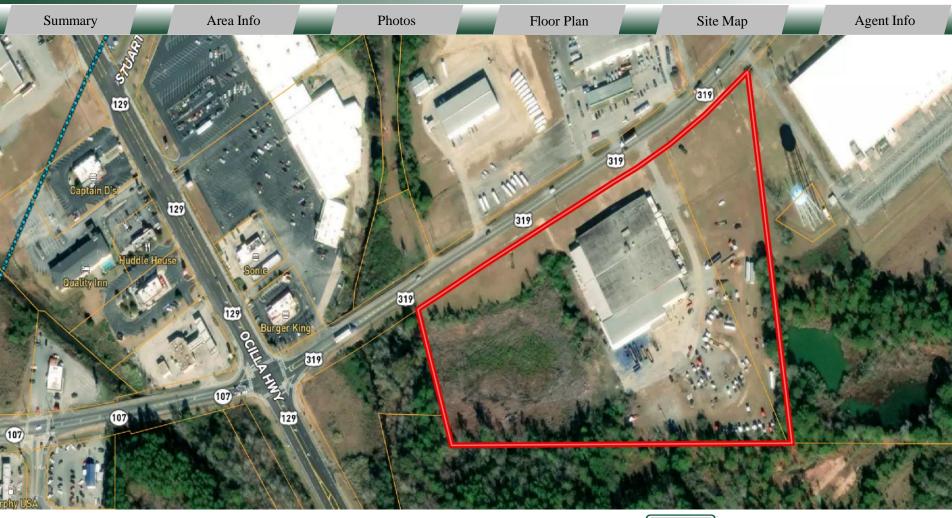

### PROPERTY INFORMATION

Property Address: 139 SE Benjamin H Hill Dr

Fitzgerald, GA 31750

County: Ben Hill

**Building Size:**  $80,640\pm$  SF

Year Built: 1970

Frontage: 1,220'± on Benjamin H Hill Dr,

Visibility on US Hwy 319

Water Source & Fitgerald Utilities

**Utilities:** 

**PROPERTY** 

**Parking:** Ample, paved, semi-truck access

**Construction Type:** Masonry

SITE

Site Size:  $16.66 \pm AC$ 

**Opportunity Zone:** Yes

**Parcel ID:** 14 7 4 & 14 7 4A

**Zoning:** Heavy Industrial

Property Taxes: \$6,359.01

**SALE PRICE: \$2,750,000** 

| Demographics 2024 | 5 Miles  | 10 Miles | 15 Miles |
|-------------------|----------|----------|----------|
| Population        | 15,083   | 22,632   | 27,555   |
| Avg HH Income     | \$56,594 | \$62,073 | \$62,803 |
| Median Age        | 37.6     | 38.2     | 38.9     |

#### **DESCRIPTION**

This 80,640 SF  $\pm$  warehouse is located in Fitzgerald, GA almost at the intersection of US Highway 319, State Route 107 and Benjamin Hill Rd. The building is situated on 16.66 $\pm$  acres, mostly fenced, allowing the opportunity for outside storage or building expansion. The property has ample paved parking and allows different points for semi-truck access. The warehouse includes HVAC controlled office space, four (4) dock-high doors and three (3) grade level doors. Inside, the space is divided into five sections by cinder block walls and includes concrete flooring, multi-stall bathrooms, and a sprinkler system.