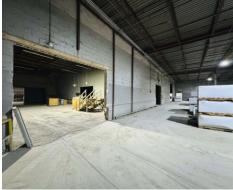

#### **DESCRIPTION**

This 80,640 SF  $\pm$  warehouse is located in Fitzgerald, GA almost at the intersection of US Highway 319, State Route 107 and Benjamin Hill Rd. The building is situated on 16.66 $\pm$  acres, mostly fenced, allowing the opportunity for outside storage or building expansion. The property has ample paved parking and allows different points for semi-truck access. The warehouse includes HVAC controlled office space, four (4) dock-high doors and three (3) grade level doors. Inside, the space is divided into five sections by cinder block walls and includes concrete flooring, multi-stall bathrooms, and a sprinkler system.

Sprinkler System: Yes

**Roll-Up** 4 loading docks with two 8' x 10' and two 10' x 10' roll-up doors,

3 drive-in bays with 12' x 14' roll-up doors.

CONTACT

Jenny Howell, Commercial Sales & Leasing 478-746-9421 Office 786-449-8523 Cell jenny@fickling.com