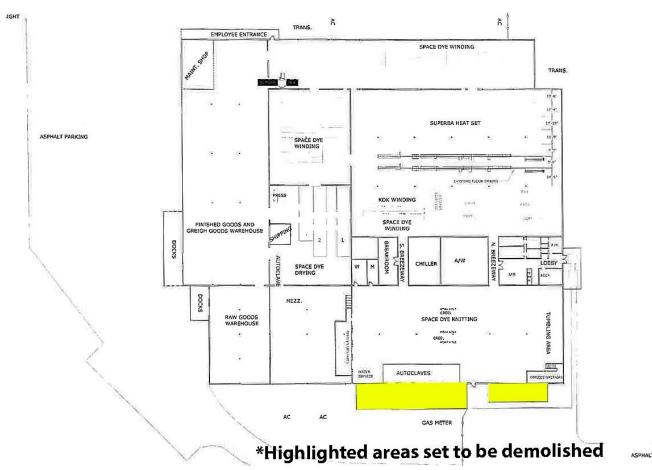

#### **DESCRIPTION**

This 80,640 SF  $\pm$  warehouse is located in Fitzgerald, GA almost at the intersection of US Highway 319, State Route 107 and Benjamin Hill Rd. The building is situated on 16.66 $\pm$  acres, mostly fenced, allowing the opportunity for outside storage or building expansion. The property has ample paved parking and allows different points for semi-truck access. The warehouse includes HVAC controlled office space, four (4) dock-high doors and three (3) grade level doors. Inside, the space is divided into five sections by cinder block walls and includes concrete flooring, multi-stall bathrooms, and a sprinkler system.

### **BUILDING SPECIFICATIONS**

Ceiling Height: 16-20 FT

**Construction Type:** Masonry

**Power** 480 - 3 Phase Power,

**Supply:** 12.4 KV distribution system

**Column Spacing:** 39 FT

Natural Gas: Yes, 2" & 100 Pounds