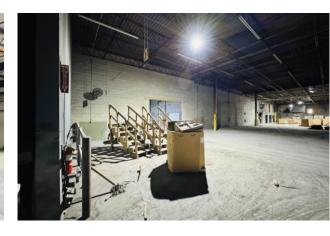

### **WAREHOUSE PHOTOS**

CONTACT

Jenny Howell, Commercial Sales & Leasing 478-746-9421 Office 786-449-8523 Cell jenny@fickling.com

Licensed in Florida and Georgia Also fluent in Spanish and Portuguese

Summary

#### **DESCRIPTION**

This 80,640 SF  $\pm$  warehouse is located in Fitzgerald, GA almost at the intersection of US Highway 319, State Route 107 and Benjamin Hill Rd. The building is situated on 16.66 $\pm$  acres, mostly fenced, allowing the opportunity for outside storage or building expansion. The property has ample paved parking and allows different points for semi-truck access. The warehouse includes HVAC controlled office space, four (4) dock-high doors and three (3) grade level doors. Inside, the space is divided into five sections by cinder block walls and includes concrete flooring, multi-stall bathrooms, and a sprinkler system.