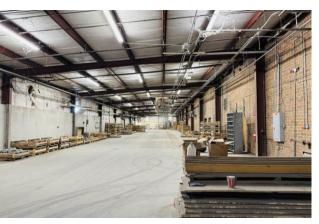

#### **DESCRIPTION**

This 80,640 SF  $\pm$  warehouse is located in Fitzgerald, GA almost at the intersection of US Highway 319, State Route 107 and Benjamin Hill Rd. The building is situated on 16.66 $\pm$  acres, mostly fenced, allowing the opportunity for outside storage or building expansion. The property has ample paved parking and allows different points for semi-truck access. The warehouse includes HVAC controlled office space, four (4) dock-high doors and three (3) grade level doors. Inside, the space is divided into five sections by cinder block walls and includes concrete flooring, multi-stall bathrooms, and a sprinkler system.

### **BUILDING SPECIFICATIONS**

Ceiling Height: 16-20 FT

**Construction Type:** Masonry

**Power** 480 - 3 Phase Power,

**Supply:** 12.4 KV distribution system

**Column Spacing:** 39 FT

Natural Gas: Yes, 2" & 100 Pounds

Sprinkler System: Yes

**Roll-Up** 4 loading docks with two 8' x 10' and two 10' x 10' roll-up doors,

3 drive-in bays with 12' x 14' roll-up doors.

CONTACT

Jenny Howell, Commercial Sales & Leasing 478-746-9421 Office 786-449-8523 Cell jenny@fickling.com