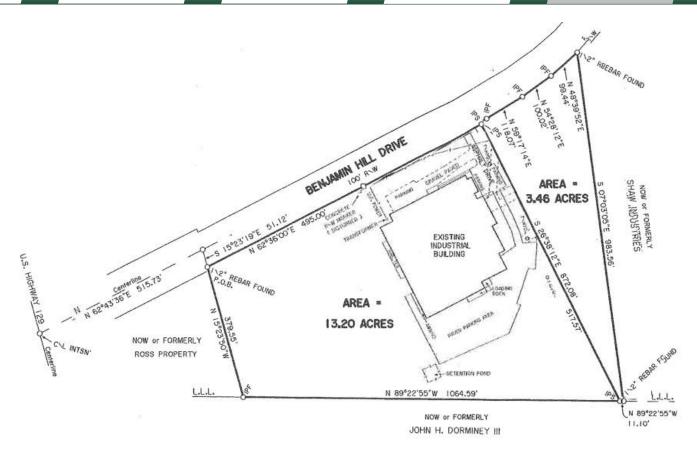

### PROPERTY INFORMATION

Property Address: 139 SE Benjamin H Hill Dr

Fitzgerald, GA 31750

County: Ben Hill

**Building Size:**  $80,640\pm$  SF

Year Built: 1970

Frontage: 1,220'± on Benjamin H Hill Dr,

Visibility on US Hwy 319

Water Source & Fitgerald Utilities

**Utilities:** 

**PROPERTY** 

**Parking:** Ample, paved, semi-truck access

**Construction Type:** Masonry

SITE

Site Size:  $16.66 \pm AC$ 

**Opportunity Zone:** Yes

**Parcel ID:** 14 7 4 & 14 7 4A

**Zoning:** Heavy Industrial

Property Taxes: \$6,359.01

**SALE PRICE: \$2,750,000** 

| Demographics 2024 | 5 Miles  | 10 Miles | 15 Miles |
|-------------------|----------|----------|----------|
| Population        | 15,083   | 22,632   | 27,555   |
| Avg HH Income     | \$56,594 | \$62,073 | \$62,803 |
| Median Age        | 37.6     | 38.2     | 38.9     |