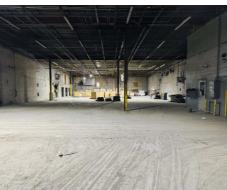

#### **DESCRIPTION**

This 80,640 SF  $\pm$  warehouse is located in Fitzgerald, GA almost at the intersection of US Highway 319, State Route 107 and Benjamin Hill Rd. The building is situated on 16.66 $\pm$  acres, mostly fenced, allowing the opportunity for outside storage or building expansion. The property has ample paved parking and allows different points for semi-truck access. The warehouse includes HVAC controlled office space, four (4) dock-high doors and three (3) grade level doors. Inside, the space is divided into five sections by cinder block walls and includes concrete flooring, multi-stall bathrooms, and a sprinkler system.

### **BUILDING SPECIFICATIONS**

Ceiling Height: 16-20 FT

**Construction Type:** Masonry

**Power** 480 - 3 Phase Power,

**Supply:** 12.4 KV distribution system

**Column Spacing:** 39 FT

Natural Gas: Yes, 2" & 100 Pounds

Sprinkler System: Yes

**Roll-Up** 4 loading docks with two 8' x 10' and two 10' x 10' roll-up doors,

3 drive-in bays with 12' x 14' roll-up doors.

CONTACT

Jenny Howell, Commercial Sales & Leasing 478-746-9421 Office 786-449-8523 Cell jenny@fickling.com