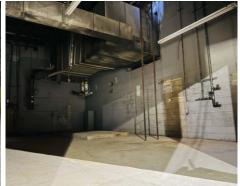

#### **DESCRIPTION**

This 80,640 SF  $\pm$  warehouse is located in Fitzgerald, GA almost at the intersection of US Highway 319, State Route 107 and Benjamin Hill Rd. The building is situated on 16.66 $\pm$  acres, mostly fenced, allowing the opportunity for outside storage or building expansion. The property has ample paved parking and allows different points for semi-truck access. The warehouse includes HVAC controlled office space, four (4) dock-high doors and three (3) grade level doors. Inside, the space is divided into five sections by cinder block walls and includes concrete flooring, multi-stall bathrooms, and a sprinkler system.

### **BUILDING SPECIFICATIONS**

Ceiling Height: 16-20 FT

**Construction Type:** Masonry

**Power** 480 - 3 Phase Power,

**Supply:** 12.4 KV distribution system

**Column Spacing:** 39 FT

Natural Gas: Yes, 2" & 100 Pounds