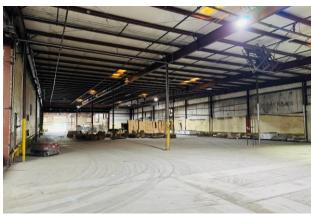

#### **DESCRIPTION**

This 80,640 SF  $\pm$  warehouse is located in Fitzgerald, GA almost at the intersection of US Highway 319, State Route 107 and Benjamin Hill Rd. The building is situated on 16.66 $\pm$  acres, mostly fenced, allowing the opportunity for outside storage or building expansion. The property has ample paved parking and allows different points for semi-truck access. The warehouse includes HVAC controlled office space, four (4) dock-high doors and three (3) grade level doors. Inside, the space is divided into five sections by cinder block walls and includes concrete flooring, multi-stall bathrooms, and a sprinkler system.

### **BUILDING SPECIFICATIONS**

Ceiling Height: 16-20 FT

**Construction Type:** Masonry

**Power** 480 - 3 Phase Power,

**Supply:** 12.4 KV distribution system

**Column Spacing:** 39 FT

Natural Gas: Yes, 2" & 100 Pounds

Sprinkler System: Yes

**Roll-Up** 4 loading docks with two 8' x 10' and two 10' x 10' roll-up doors,

3 drive-in bays with 12' x 14' roll-up doors.

CONTACT

Jenny Howell, Commercial Sales & Leasing 478-746-9421 Office 786-449-8523 Cell jenny@fickling.com