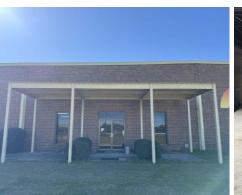

### PROPERTY INFORMATION

Property Address: 139 SE Benjamin H Hill Dr

Fitzgerald, GA 31750

County: Ben Hill

**Building Size:**  $80,640\pm$  SF

Year Built: 1970

Frontage: 1,220'± on Benjamin H Hill Dr,

Visibility on US Hwy 319

#### **DESCRIPTION**

This 80,640 SF  $\pm$  warehouse is located in Fitzgerald, GA almost at the intersection of US Highway 319, State Route 107 and Benjamin Hill Rd. The building is situated on 16.66 $\pm$  acres, mostly fenced, allowing the opportunity for outside storage or building expansion. The property has ample paved parking and allows different points for semi-truck access. The warehouse includes HVAC controlled office space, four (4) dock-high doors and three (3) grade level doors. Inside, the space is divided into five sections by cinder block walls and includes concrete flooring, multi-stall bathrooms, and a sprinkler system.