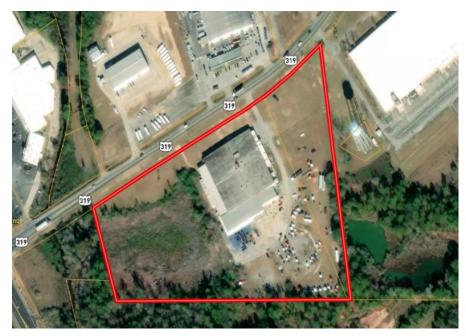

### PROPERTY INFORMATION

Property Address: 139 SE Benjamin H Hill Dr

Fitzgerald, GA 31750

County: Ben Hill

**Building Size:**  $80,640\pm$  SF

Year Built: 1970

Frontage: 1,220'± on Benjamin H Hill Dr,

Visibility on US Hwy 319

Water Source & Fitgerald Utilities

**Utilities:** 

**PROPERTY** 

**Parking:** Ample, paved, semi-truck access

**Construction Type:** Masonry

SITE

Site Size:  $16.66 \pm AC$ 

**Opportunity Zone:** Yes

**Parcel ID:** 14 7 4 & 14 7 4A

**Zoning:** Heavy Industrial

Property Taxes: \$6,359.01

**SALE PRICE: \$2,750,000** 

| Demographics 2024 | 5 Miles  | 10 Miles | 15 Miles |
|-------------------|----------|----------|----------|
| Population        | 15,083   | 22,632   | 27,555   |
| Avg HH Income     | \$56,594 | \$62,073 | \$62,803 |
| Median Age        | 37.6     | 38.2     | 38.9     |

#### **DESCRIPTION**

This 80,640 SF  $\pm$  warehouse is located in Fitzgerald, GA almost at the intersection of US Highway 319, State Route 107 and Benjamin Hill Rd. The building is situated on 16.66 $\pm$  acres, mostly fenced, allowing the opportunity for outside storage or building expansion. The property has ample paved parking and allows different points for semi-truck access. The warehouse includes HVAC controlled office space, four (4) dock-high doors and three (3) grade level doors. Inside, the space is divided into five sections by cinder block walls and includes concrete flooring, multi-stall bathrooms, and a sprinkler system.